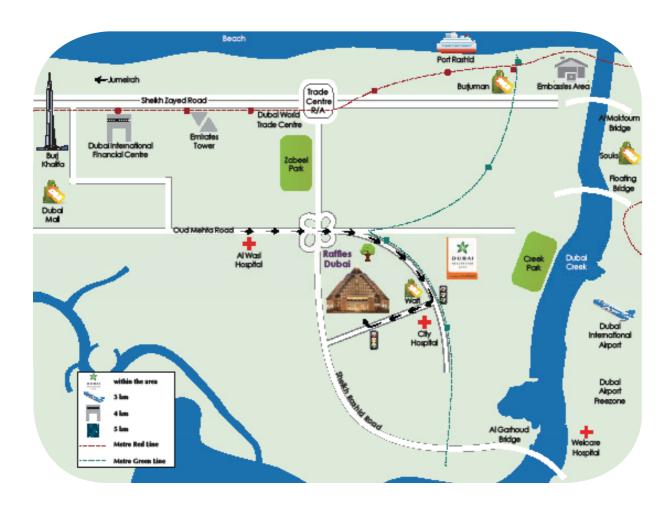

# Getting to Raffles Dubai

- Located in Dubai Healthcare City
- 10 minutes from Dubai International Airport
- 10 minutes from Dubai International Financial Centre and Dubai World Trade Exhibition / Convention Centre / major entertainment, shopping and financial district